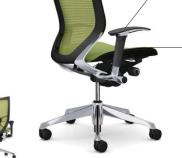

# Advanced ergonomics for ultimate comfort

A sleek and sharp design that elevates any office environment with style and sophistication.

The Industrial Design Division of ITALDESIGN, headquartered in Moncalieri, Torino - Italy, was established in 1981 and today is one of the most renowned and leading organizations in the industrial design field on a worldwide

### **Ankle Tilt Reclining**

Using the ankle as a pivot point, this mechanism moves in sync with the seat. Even when reclined back (up to 23°), it effortlessly supports your natural posture while keeping your thighs free from pressure.

### **Seat Height Adjustment**

The lever on the lower right allows you to adjust the seat height up to 5 1/8 inches

### **Seat Depth Adjustment**

Levers within easy reach of hands enables you to easily slide the seat backward and forward up to 2 inches (50mm).

### **Armrest Adjustment**

You can easily adjust the position of the ratchet-style armrests up or down to a maximum 4 inches (100mm).

# Arm Pads Adjustment

You can adjust the arm pads in 30° increments up to 90° (two inward settings and one outer setting) to give you comfortable elbow support when using a computer.