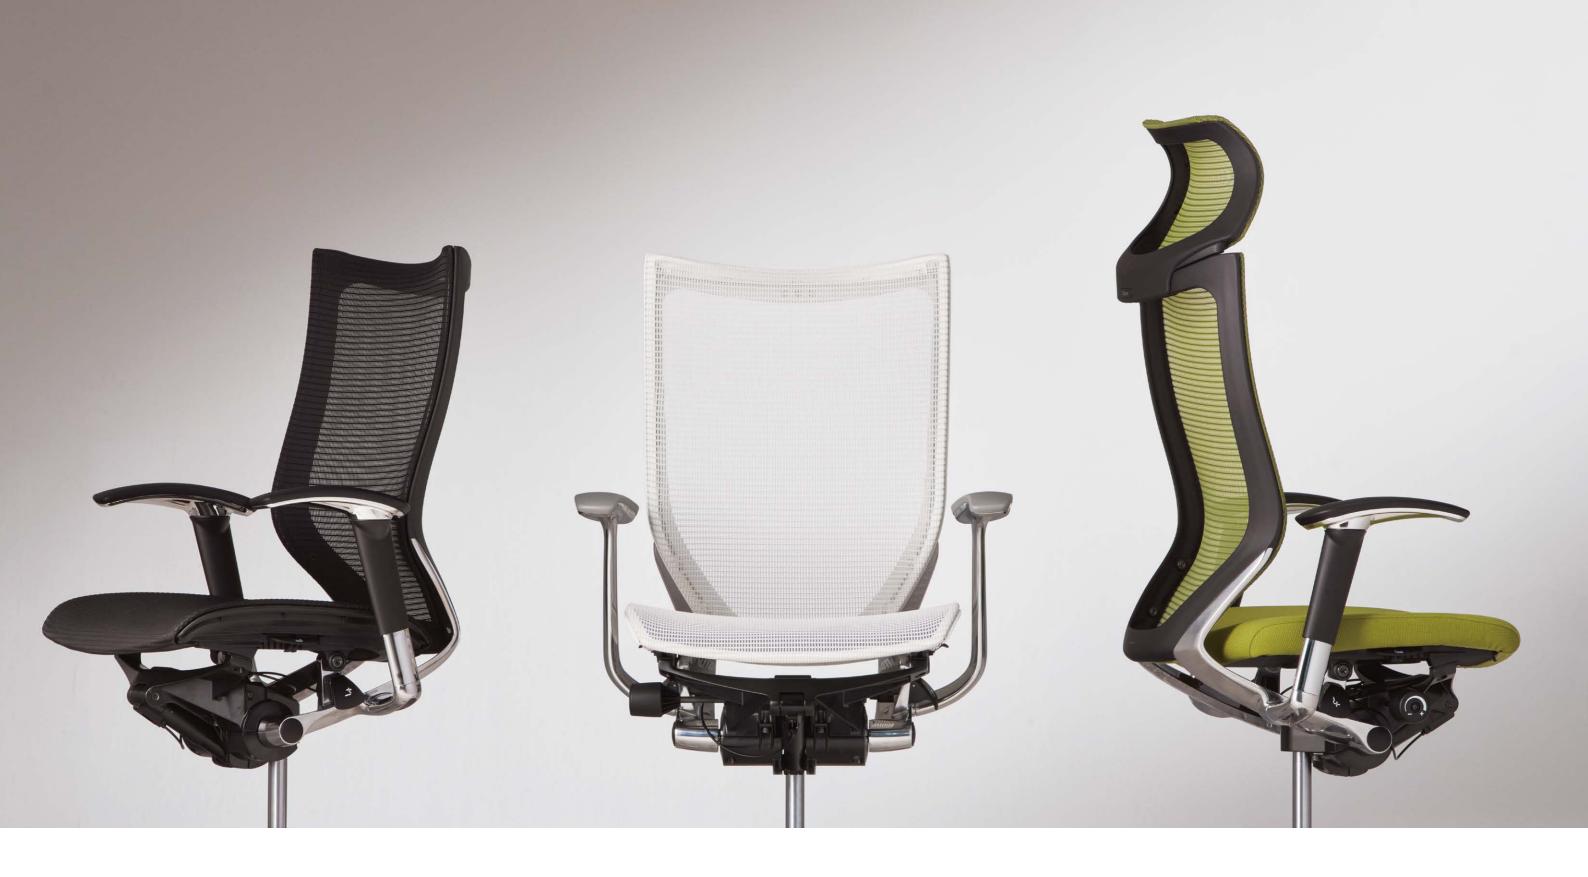

# Advanced ergonomics for ultimate comfort

A sleek and sharp design that elevates any office environment with style and sophistication.

The Industrial Design Division of ITALDESIGN, headquartered in Moncalieri, Torino - Italy, was established in 1981 and today is one of the most renowned and leading organizations in the industrial design field on a worldwide

### **Function**

### **Ankle Tilt Reclining**

Using the ankle as a pivot point, this mechanism moves in sync with the seat. Even when reclined back (up to 23°), it effortlessly supports your natural posture while keeping your thighs free from pressure.

### **Seat Height Adjustment**

The lever on the lower right allows you to adjust the seat height up to 5 1/8 inches

### **Seat Depth Adjustment**

Levers within easy reach of hands enables you to easily slide the seat backward and forward up to 2 inches (50mm).

### **Armrest Adjustment**

You can easily adjust the position of the ratchet-style armrests up or down to a maximum 4 inches (100mm).

# Arm Pads Adjustment

You can adjust the arm pads in 30° increments up to 90° (two inward settings and one outer setting) to give you comfortable elbow support when using a computer.