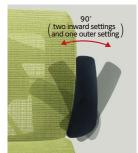

# Arm Pads Adjustment

You can adjust the arm pads in 30° increments up to 90° (two inward settings and one outer setting) to give you comfortable elbow support when using a computer.