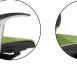

# Arm Pads Adjustment

You can adjust the arm pads in 30° increments up to 90° (two inward settings and one outer setting) to give you comfortable elbow support when using a computer.