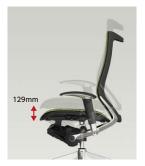

### **Seat Height Adjustment**

The lever on the lower right allows you to adjust the seat height up to 5 1/8 inches