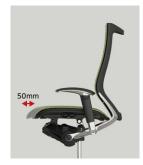

### **Seat Depth Adjustment**

Levers within easy reach of hands enables you to easily slide the seat backward and forward up to 2 inches (50mm).