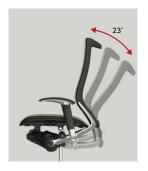

### **Ankle Tilt Reclining**

Using the ankle as a pivot point, this mechanism moves in sync with the seat. Even when reclined back (up to 23°), it effortlessly supports your natural posture while keeping your thighs free from pressure.