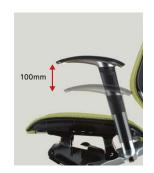

### **Armrest Adjustment**

You can easily adjust the position of the ratchet-style armrests up or down to a maximum 4 inches (100mm).