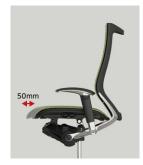

## **Seat Depth Adjustment**

Levers within easy reach of hands enables you to easily slide the seat backward and forward up to 2 inches (50mm).