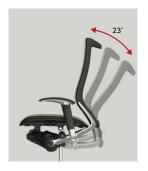

#### **Ankle Tilt Reclining**

Using the ankle as a pivot point, this mechanism moves in sync with the seat. Even when reclined back (up to 23°), it effortlessly supports your natural posture while keeping your thighs free from pressure.