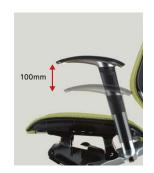

## **Armrest Adjustment**

You can easily adjust the position of the ratchet-style armrests up or down to a maximum 4 inches (100mm).