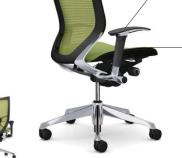

# Advanced ergonomics for ultimate comfort

A sleek and sharp design that elevates any office environment with style and sophistication.

The Industrial Design Division of ITALDESIGN, headquartered in Moncalieri, Torino - Italy, was established in 1981 and today is one of the most renowned and leading organizations in the industrial design field on a worldwide

#### **Ankle Tilt Reclining**

Using the ankle as a pivot point, this mechanism moves in sync with the seat. Even when reclined back (up to 23°), it effortlessly supports your natural posture while keeping your thighs free from pressure.

## **Seat Height Adjustment**

The lever on the lower right allows you to adjust the seat height up to 5 1/8 inches

## **Seat Depth Adjustment**

Levers within easy reach of hands enables you to easily slide the seat backward and forward up to 2 inches (50mm).

## **Armrest Adjustment**

You can easily adjust the position of the ratchet-style armrests up or down to a maximum 4 inches (100mm).

# Arm Pads Adjustment

You can adjust the arm pads in 30° increments up to 90° (two inward settings and one outer setting) to give you comfortable elbow support when using a computer.