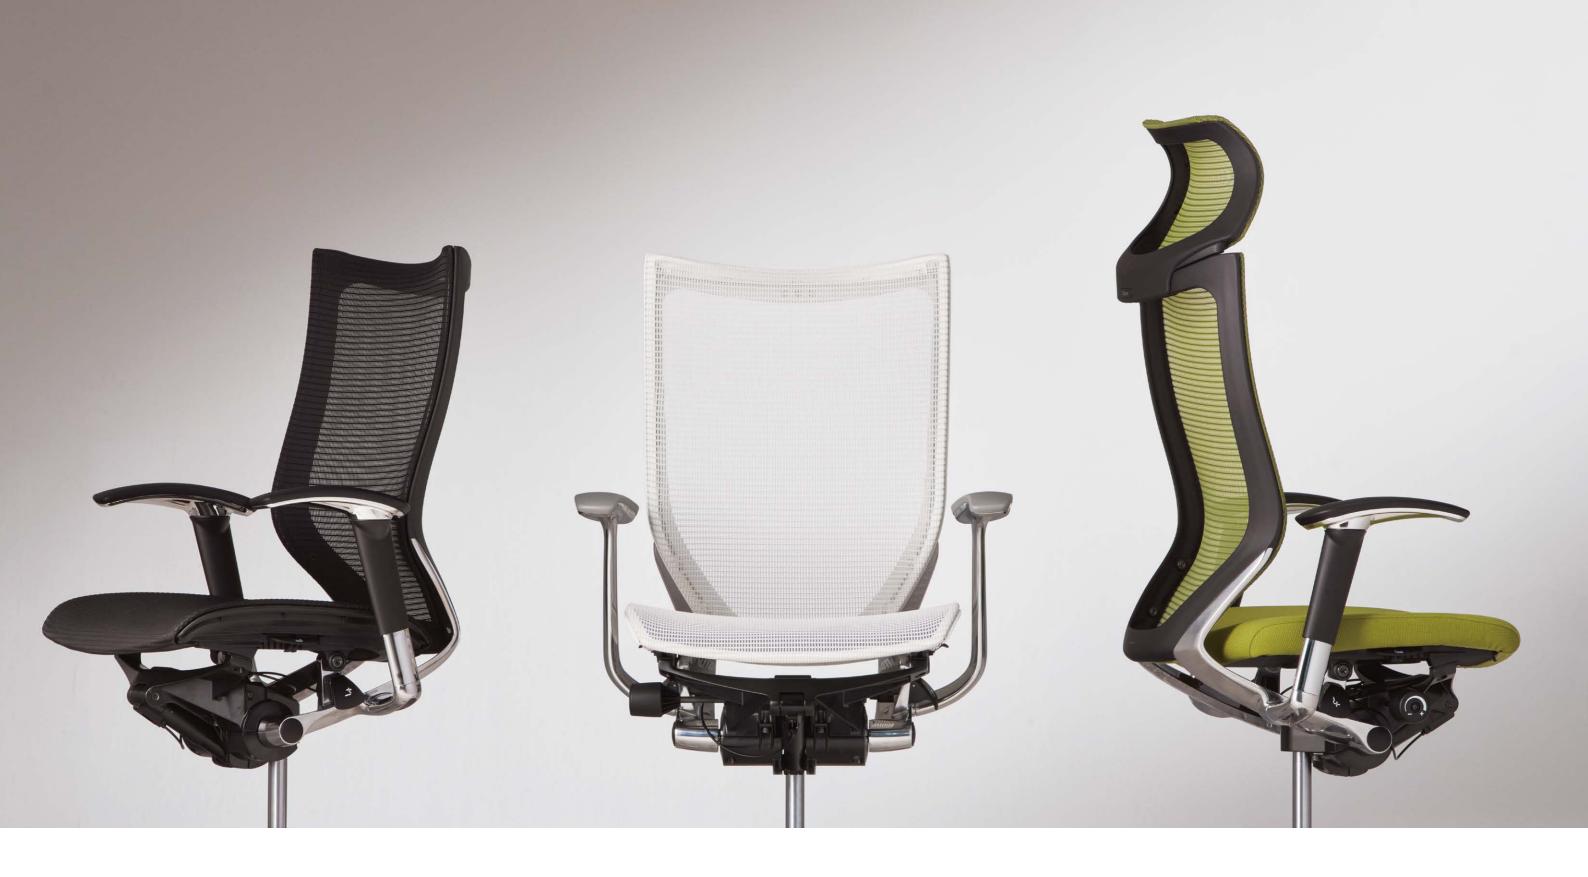

# Line up

High Back

High Back

Low Back

Options

Lumbar

Support

Arm Types Adjustable Arms