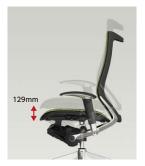

## **Seat Height Adjustment**

The lever on the lower right allows you to adjust the seat height up to 5 1/8 inches