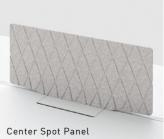

#### Panels

Customizable with up to four options to choose from. While a freestanding spot panel gives you more control and flexibility for your zone, a combination of fixed full length panels and fixed end panels can set strong boundaries for more privacy. Mountable to the center-rail, a center spot panel slides along the rail and can be detached from the rail as well.