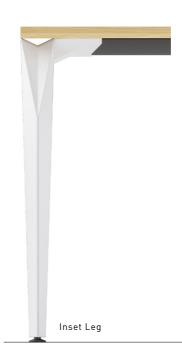

## Leg

Stand out by choosing an outset or inset leg, while the outset leg with high-quality wood trims bring added luxury.