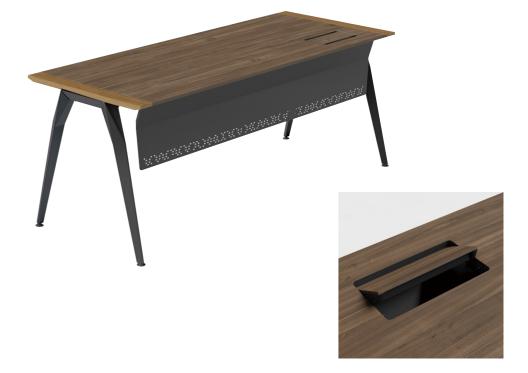

# Manager Desk

OREE designs are fun and edgy, but why stop there! You can bring a creative atmosphere into a manager's room with the right finish and colors to create a whole new ambiance. Customizable walnut veneer top compliments your executive decision. Stability is further enhanced with a black powder-coated steel leg design.

## Modesty Panel | Wiring

Modesty panel detailed by a laser engraved pattern. While a flip on top does away with the clutter of connectivity.