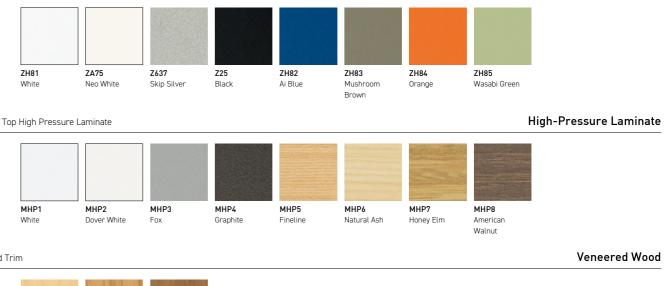

# Color Options

Leg | Leg Cover | Center Beam | Modesty Panel for Single Desk

Desk Top High Pressure Laminate

Wood Trim

Spot Panel With Pattern

Freestanding Spot Panel

Modesty Panel | Bag Holder

Fixed Long Panel | Fixed End Panel