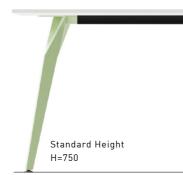

## Height

How you conduct your meeting is your preference. Standing or sitting, OREE provides two height options.