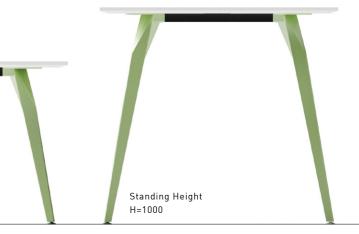

# Meeting Table

OREE designs lead to fun meetings! Make any coffee meeting or group huddle, fun, and collaborative space!

## Height

How you conduct your meeting is your preference. Standing or sitting, OREE provides two height options.