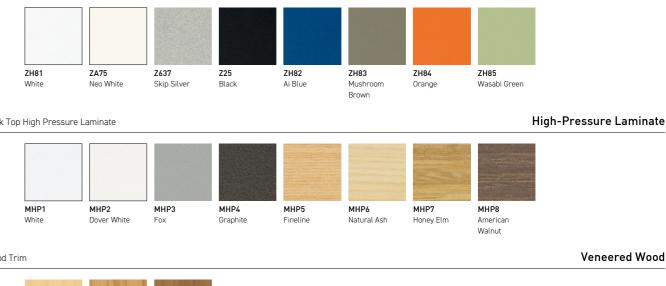

# Color Options

Leg | Leg Cover | Center Beam | Modesty Panel for Single Desk

Desk Top High Pressure Laminate

Wood Trim

Spot Panel With Pattern

Freestanding Spot Panel

Modesty Panel | Bag Holder

Fixed Long Panel | Fixed End Panel