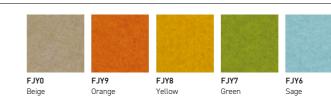

pedestals, which was designed to fit ARCH files to utilize the space fully. Available in three colors. Black is rich and strong while white creates a pristine work environment. A solid light gray is ideal for contemporary and forward thinkers.





#### **Color Variations**

A variety of tabletop colors and wood trims to customize your executive look. Adding wood trims will bring an organic calm to your Manager's desk, while also signifying strength and longevity.



07







Low Shelf













Conduct lengthy meetings or a quick assembly of ideas with stylish comfort and stability.



# Statement of Line



# Statement of Line

# Color Options



Leg | Leg Cover | Center Beam | Modesty Panel for Single Desk



Desk Top High Pressure Laminate



Wood Trim



Spot Panel With Pattern



Freestanding Spot Panel



Modesty Panel | Bag Holder



Fixed Long Panel | Fixed End Panel

| FLU0<br>Cloud pink | FLU1<br>Silver lining | FLU2<br>Mandarin | FLU3<br>Storm Gray | FLU4<br>Scarlet |
|--------------------|-----------------------|------------------|--------------------|-----------------|
| Cloud pillik       | Silver tilling        |                  | Storm Gray         | Scaller         |

17

Low Shelf

High Shelf

Cabinet Top

### Powder Coat

Felt



FJY3 Gray



Light-gray

Felt

Felt

### Fabric





FLU5 Platinum



FLU6 Pistachio



FLU7 Black



Riviera

FLU9 Atomic

# окатига

OKAMURA CORPORATION International Sales & Marketing Div. www.okamura.com The products listed in this catalog are available as of December 2024. Please note that specifications, dimensions,