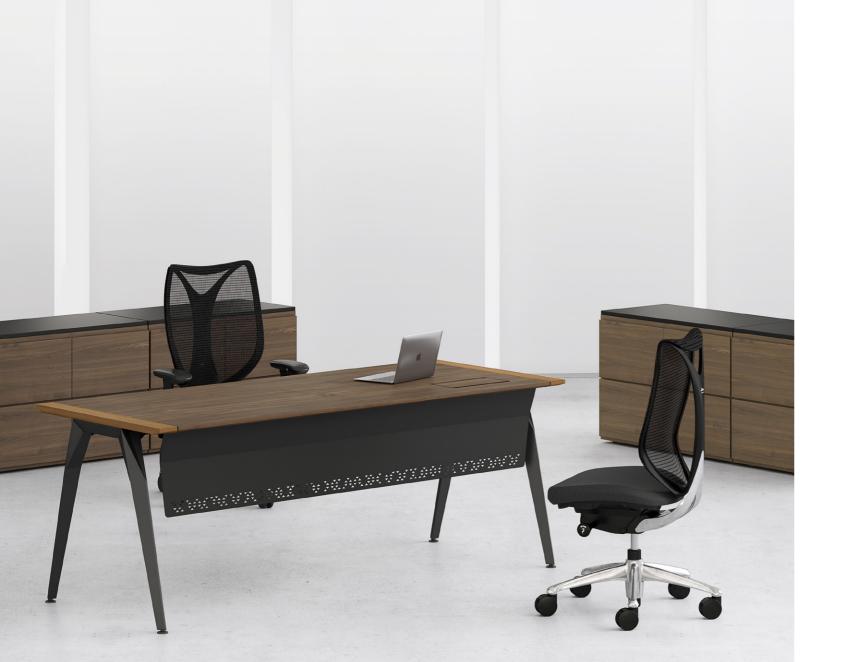

# Manager Desk

OREE designs are fun and edgy, but why stop there! You can bring a creative atmosphere into a manager's room with the right finish and colors to create a whole new ambiance. Customizable walnut veneer top compliments your executive decision. Stability is further enhanced with a black powder-coated steel leg design.

## Modesty Panel | Wiring

Modesty panel detailed by a laser engraved pattern. While a flip on top does away with the clutter of connectivity.

## Pedestal | Box Shelf

Expand and complement your OREE's desk system with spacious pedestals, which was designed to fit ARCH files to utilize the space fully. Available in three colors. Black is rich and strong while white creates a pristine work environment. A solid light gray is ideal for contemporary and forward thinkers.