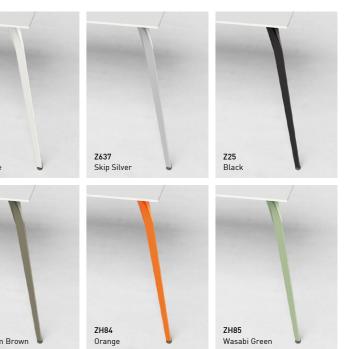

## Leg

Stand out by choosing an outset or inset leg, while the outset leg with high-quality wood trims bring added luxury.

#### **Color Variations**

A variety of tabletop colors and wood trims to customize your executive look. Adding wood trims will bring an organic calm to your Manager's desk, while also signifying strength and longevity.