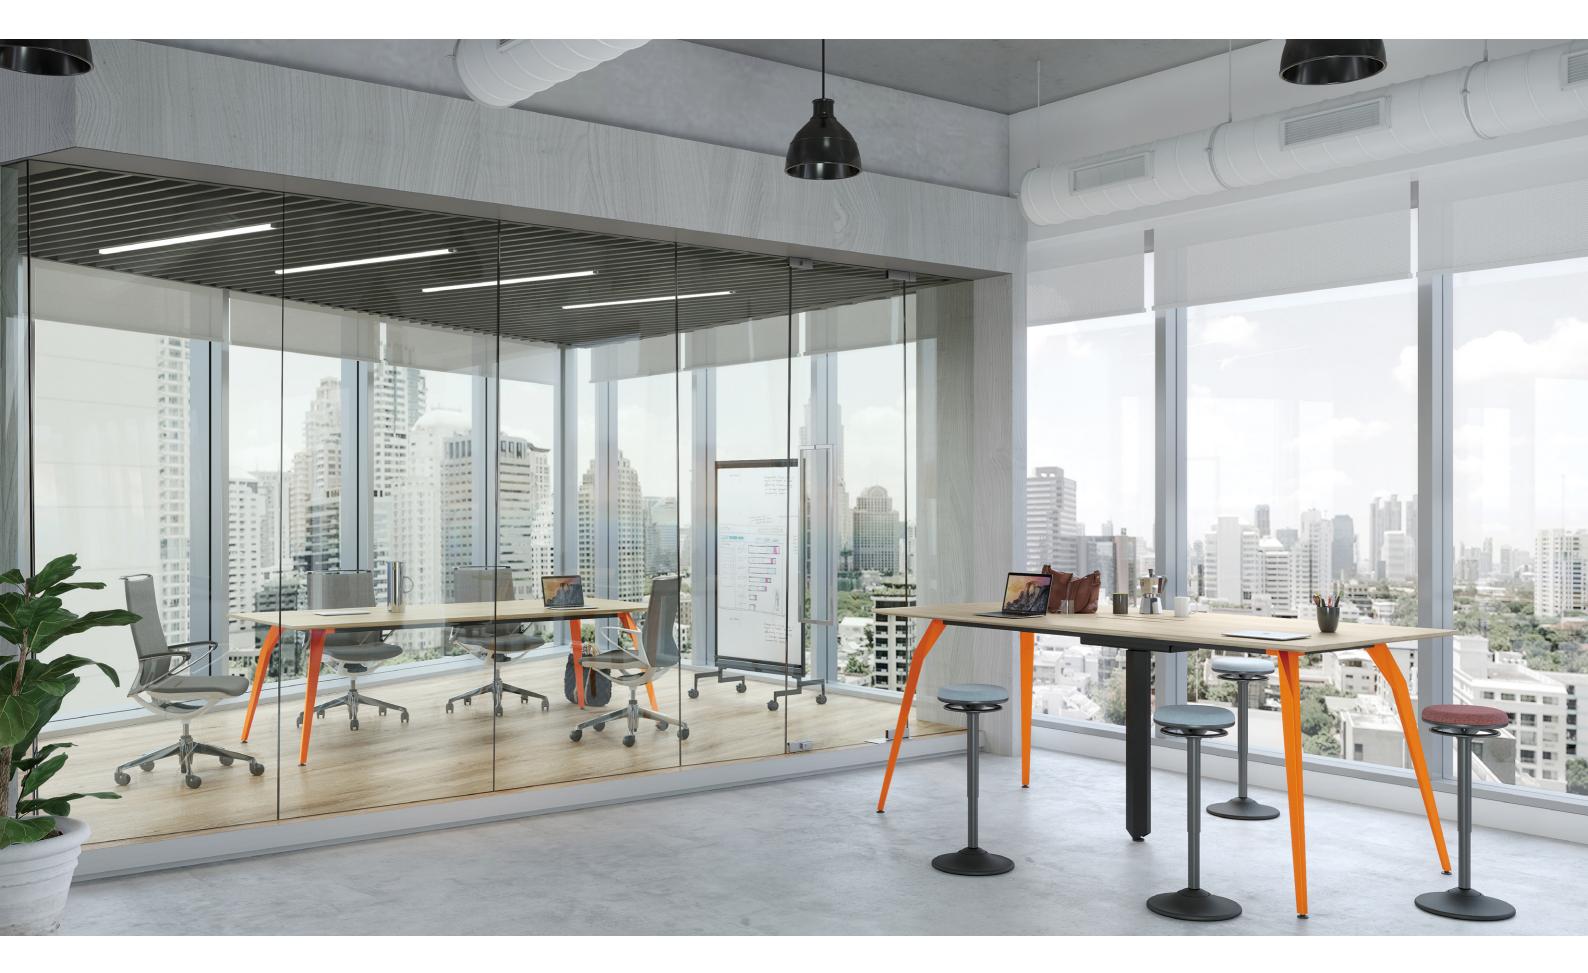

# Meeting Table

OREE designs lead to fun meetings! Make any coffee meeting or group huddle, fun, and collaborative space!

## Height

How you conduct your meeting is your preference. Standing or sitting, OREE provides two height options.

## Wiring

A center column provides cable management and stability for your meeting agenda. Functional and recessed flip lids are accessible from both sides.