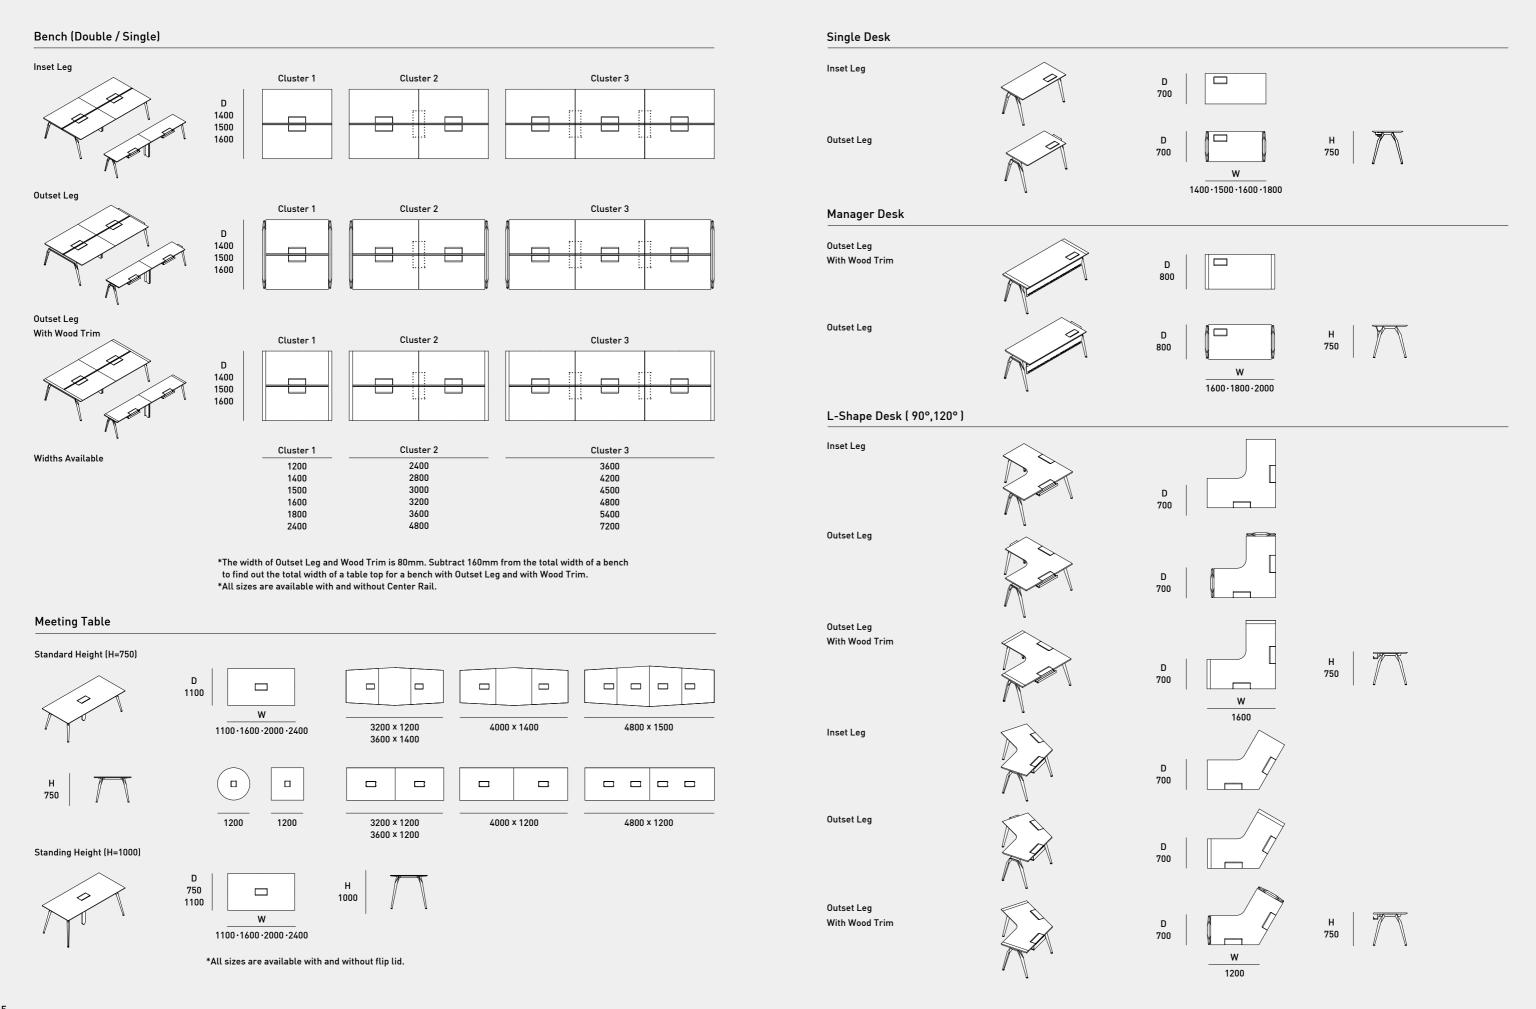

by a laser engraved pattern. While a flip on top does away with the clutter of connectivity.



## Pedestal | Box Shelf

Expand and complement your OREE's desk system with spacious pedestals, which was designed to fit ARCH files to utilize the space fully. Available in three colors. Black is rich and strong while white creates a pristine work environment. A solid light gray is ideal for contemporary and forward thinkers.





#### **Color Variations**

A variety of tabletop colors and wood trims to customize your executive look. Adding wood trims will bring an organic calm to your Manager's desk, while also signifying strength and longevity.



07







Low Shelf













Conduct lengthy meetings or a quick assembly of ideas with stylish comfort and stability.



# Statement of Line



# Statement of Line

# Color Options



Leg | Leg Cover | Center Beam | Modesty Panel for Single Desk



Desk Top High Pressure Laminate



Wood Trim



Spot Panel With Pattern



Freestanding Spot Panel



Modesty Panel | Bag Holder



Fixed Long Panel | Fixed End Panel

| FLU0<br>Cloud pink | FLU1<br>Silver lining | FLU2<br>Mandarin | FLU3<br>Storm Gray | FLU4<br>Scarlet |
|--------------------|-----------------------|------------------|--------------------|-----------------|
| Cloud pillik       | Silver tilling        |                  | Storm Gray         | Scaller         |

17

Low Shelf

High Shelf

Cabinet Top

### Powder Coat

Felt



FJY3 Gray



Light-gray

Felt

Felt

### Fabric





FLU5 Platinum



FLU6 Pistachio



FLU7 Black



Riviera

FLU9 Atomic

# окатига

OKAMURA C