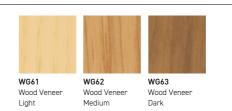

# Color Options

Leg | Leg Cover | Center Beam | Modesty Panel for Single Desk

Desk Top High Pressure Laminate

Wood Trim

Spot Panel With Pattern

Freestanding Spot Panel

Modesty Panel | Bag Holder

Fixed Long Panel | Fixed End Panel