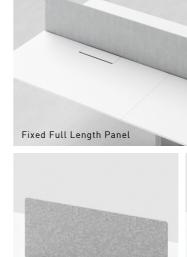

#### Panels

Customizable with up to four options to choose from. While a freestanding spot panel gives you more control and flexibility for your zone, a combination of fixed full length panels and fixed end panels can set strong boundaries for more privacy. Mountable to the center-rail, a center spot panel slides along the rail and can be detached from the rail as well.

Freestanding Spot Panel