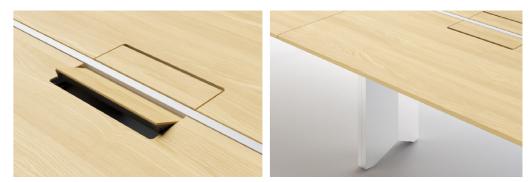

## Wiring

Utilizing the middle leg structure and flip lid, the bench provides hassle-free cable management, giving you privacy with a sense of freedom.

## Wiring

A center column provides cable management and stability for your meeting agenda. Functional and recessed flip lids are accessible from both sides.