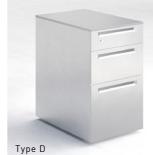

## Pedestal | Box Shelf

Expand and complement your OREE's desk system with spacious pedestals, which was designed to fit ARCH files to utilize the space fully. Available in three colors. Black is rich and strong while white creates a pristine work environment. A solid light gray is ideal for contemporary and forward thinkers.