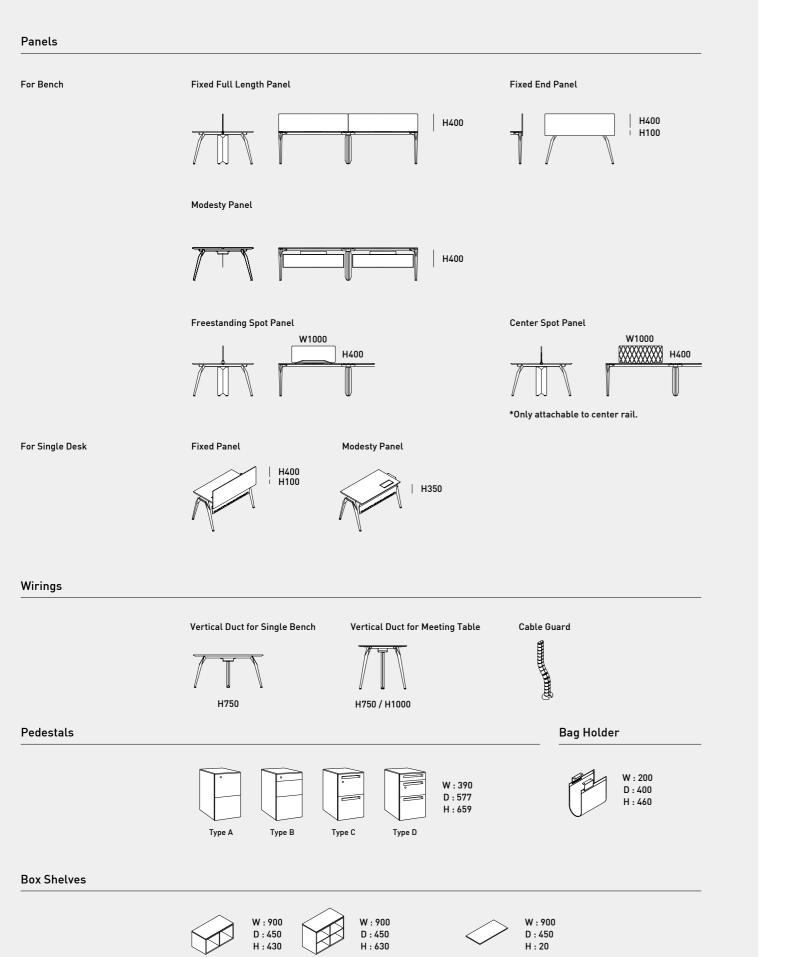

#### Panels

Customizable with up to four options to choose from. While a freestanding spot panel gives you more control and flexibility for your zone, a combination of fixed full length panels and fixed end panels can set strong boundaries for more privacy. Mountable to the center-rail, a center spot panel slides along the rail and can be detached from the rail as well.

Freestanding Spot Panel

## Pedestal | Box Shelf

Expand and complement your OREE's desk system with spacious pedestals, which was designed to fit ARCH files to utilize the space fully. Available in three colors. Black is rich and strong while white creates a pristine work environment. A solid light gray is ideal for contemporary and forward thinkers.