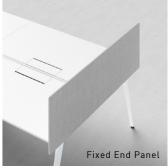

#### Panels

Customizable with up to four options to choose from. While a freestanding spot panel gives you more control and flexibility for your zone, a combination of fixed full length panels and fixed end panels can set strong boundaries for more privacy. Mountable to the center-rail, a center spot panel slides along the rail and can be detached from the rail as well.