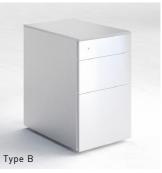

## Pedestal | Box Shelf

Expand and complement your OREE's desk system with spacious pedestals, which was designed to fit ARCH files to utilize the space fully. Available in three colors. Black is rich and strong while white creates a pristine work environment. A solid light gray is ideal for contemporary and forward thinkers.