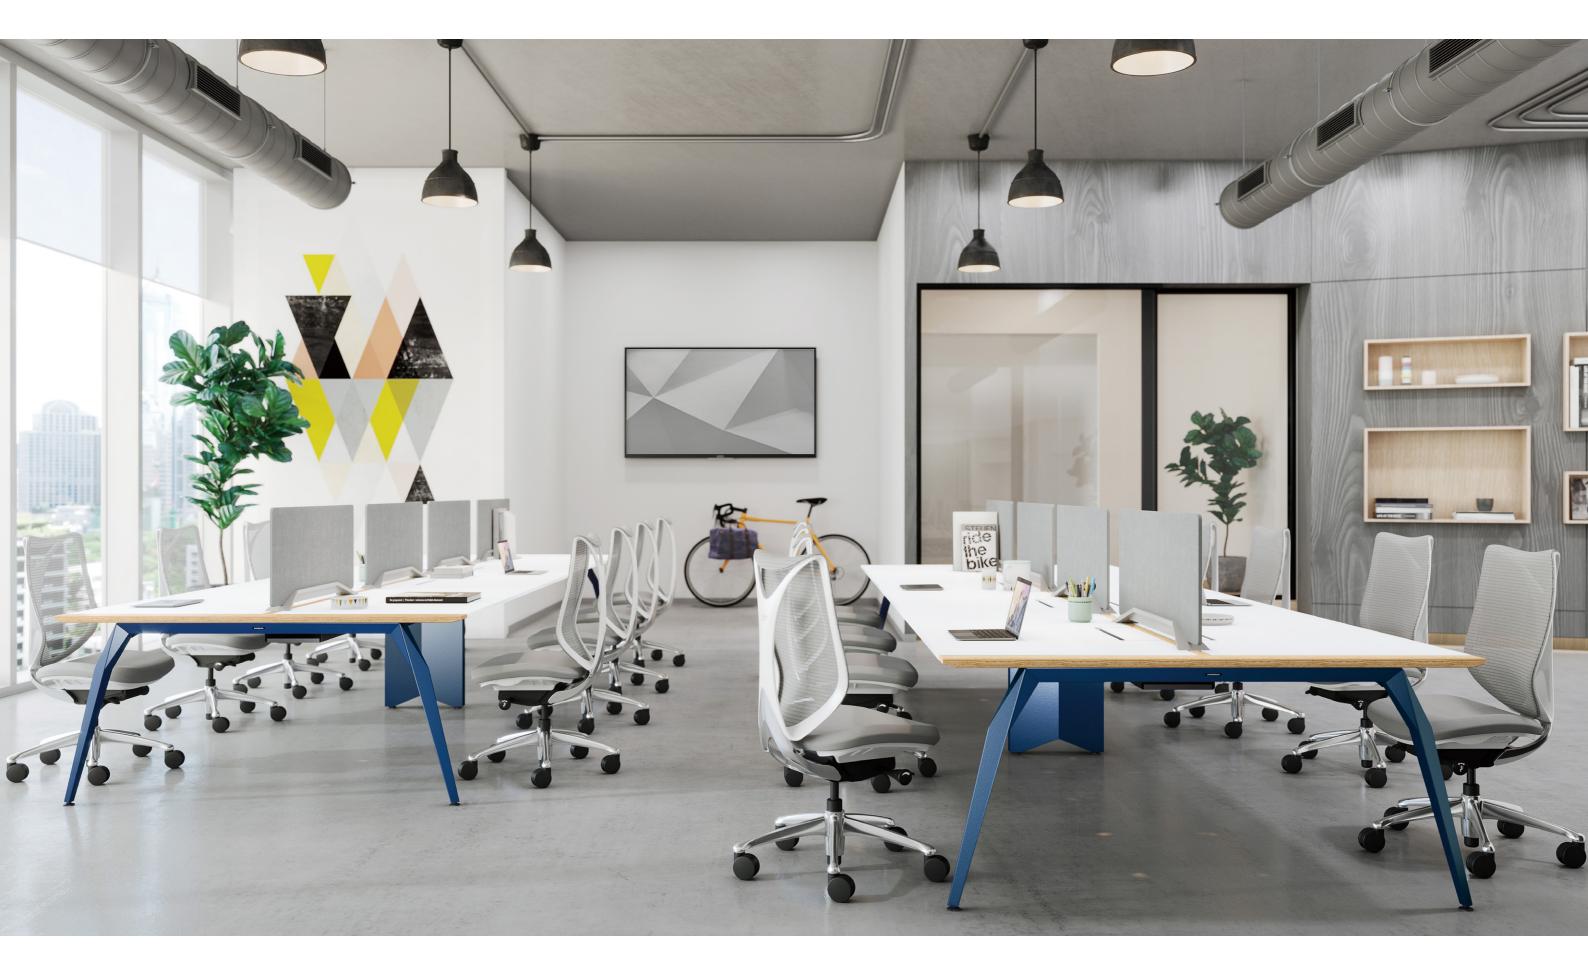

## Bench

Be versatile with OREE. With a wide variety of color options, bespoke your OREE bench for your unique style.

## Leg

Stand out by choosing an outset or inset leg, while the outset leg with high-quality wood trims bring added luxury.

## Wiring

Utilizing the middle leg structure and flip lid, the bench provides hassle-free cable management, giving you privacy with a sense of freedom.

#### Panels

Customizable with up to four options to choose from. While a freestanding spot panel gives you more control and flexibility for your zone, a combination of fixed full length panels and fixed end panels can set strong boundaries for more privacy. Mountable to the center-rail, a center spot panel slides along the rail and can be detached from the rail as well.