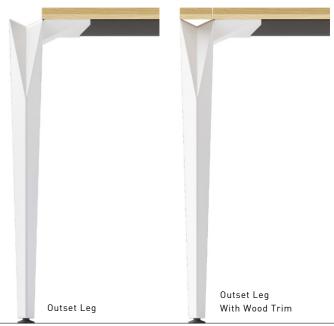

## Leg

Stand out by choosing an outset or inset leg, while the outset leg with high-quality wood trims bring added luxury.