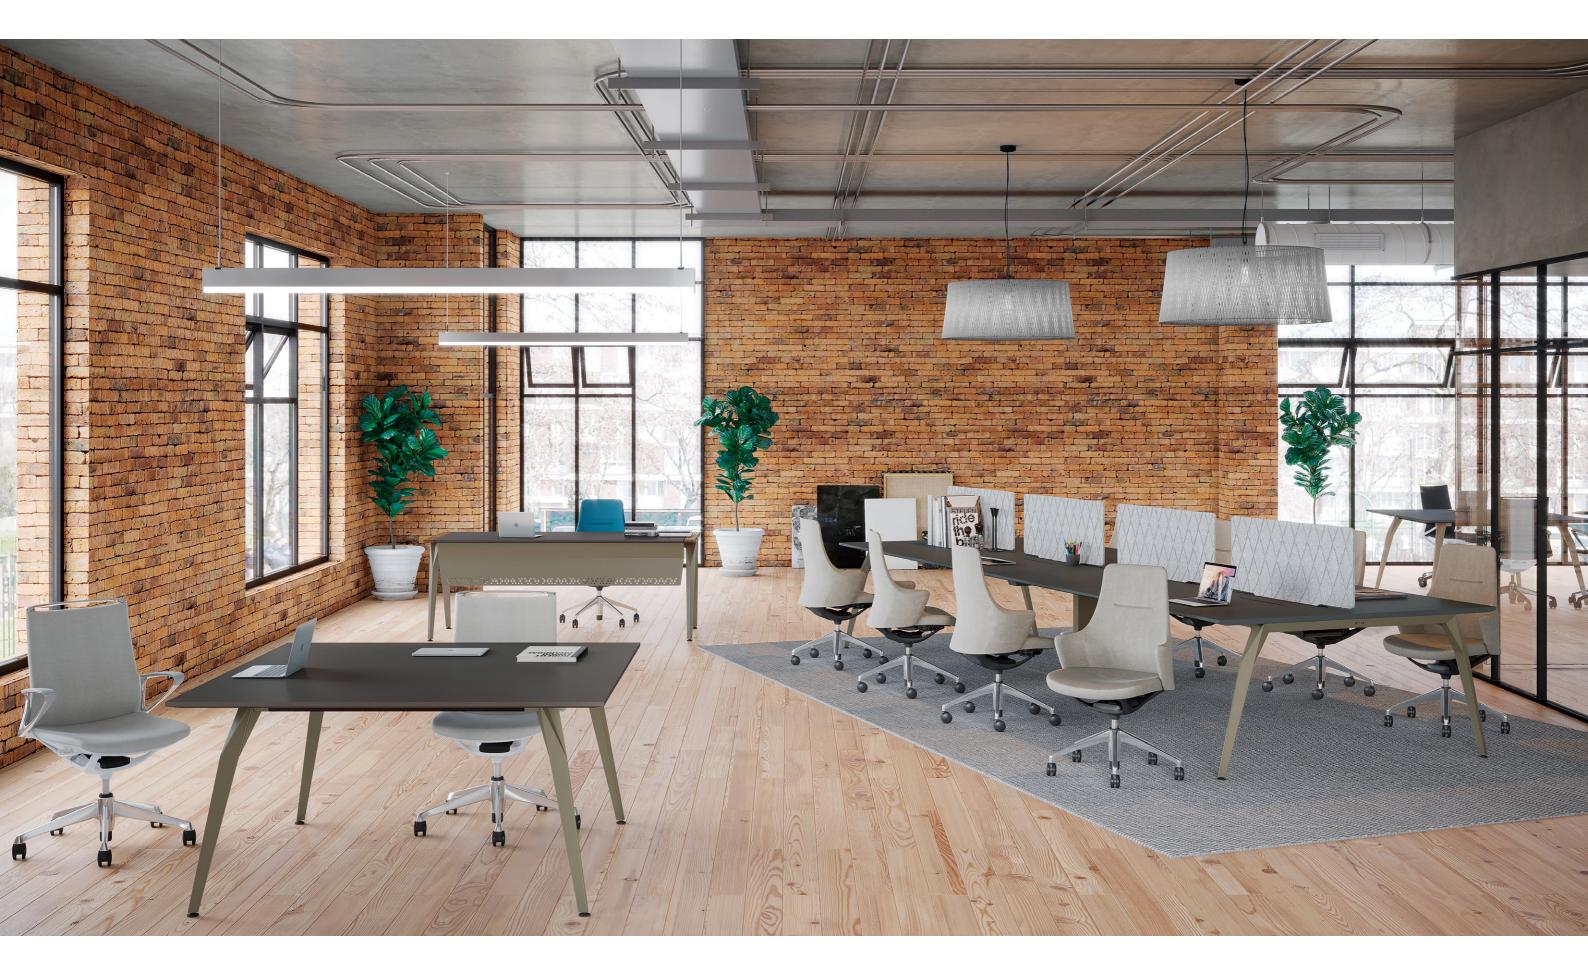

# Manager Desk

OREE designs are fun and edgy, but why stop there! You can bring a creative atmosphere into a manager's room with the right finish and colors to create a whole new ambiance. Customizable walnut veneer top compliments your executive decision. Stability is further enhanced with a black powder-coated steel leg design.

## Modesty Panel | Wiring

Modesty panel detailed by a laser engraved pattern. While a flip on top does away with the clutter of connectivity.

## Pedestal | Box Shelf

Expand and complement your OREE's desk system with spacious pedestals, which was designed to fit ARCH files to utilize the space fully. Available in three colors. Black is rich and strong while white creates a pristine work environment. A solid light gray is ideal for contemporary and forward thinkers.

#### **Color Variations**

A variety of tabletop colors and wood trims to customize your executive look. Adding wood trims will bring an organic calm to your Manager's desk, while also signifying strength and longevity.