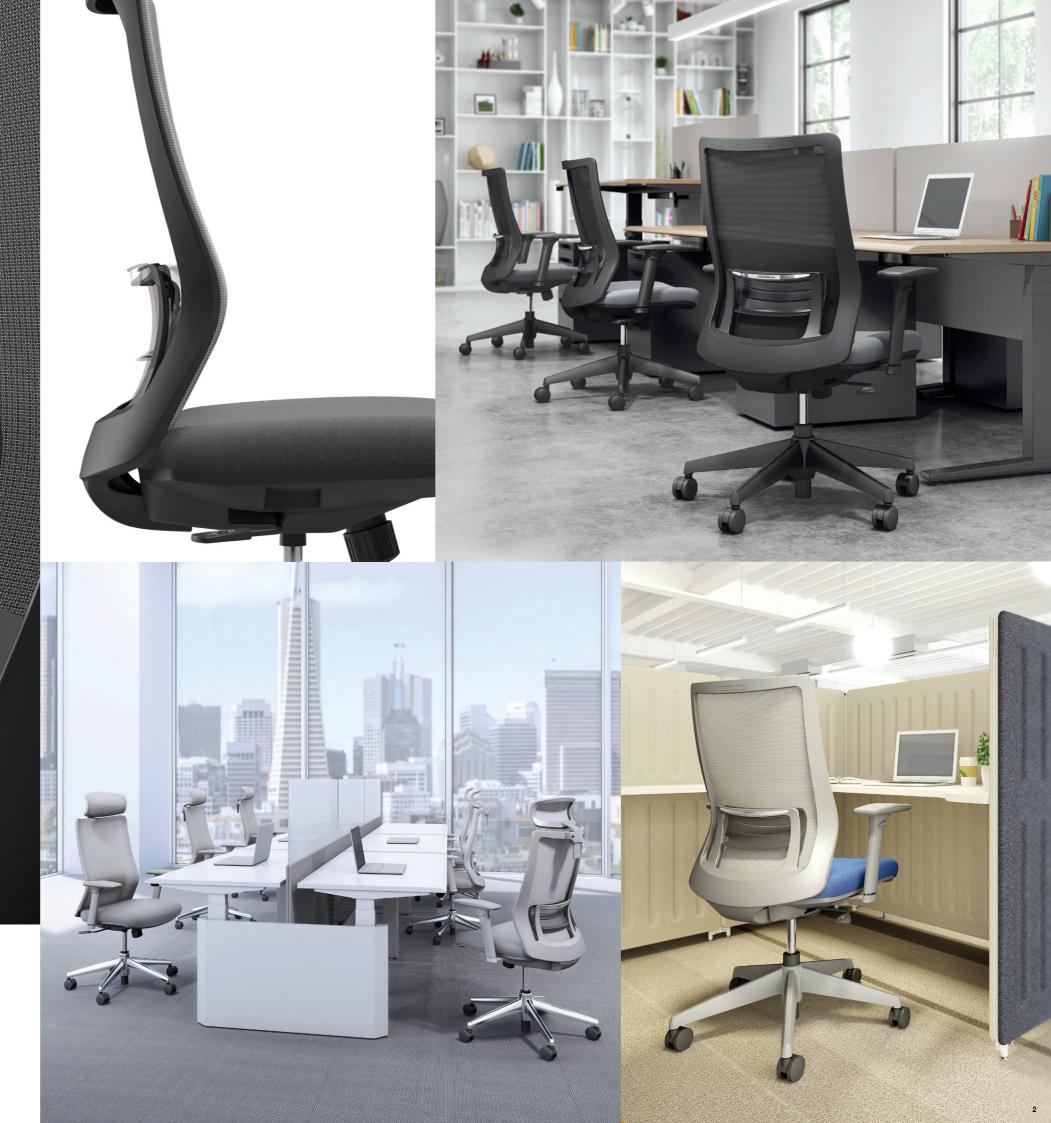

# Design that flexibly supports your best posture.

The union of style and comfort.The pliable frame harmonizes with your movementas the lumbar support comfortably contours the curves of your back. A design born of Okamura's fascination with ergonomics.

## Function

з

There are Two Types of Portone According to Reclining Functions

Smart type

Standard type

comfortably accommodates

natural side-to-side movement.

■Adjustable Seat Height