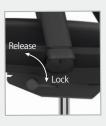

#### **2** Lock and Release of Backrest

The backrest can be locked (in upright position only) by pushing in the lever under the seat on the light. To release, simply pull the lever out.

4