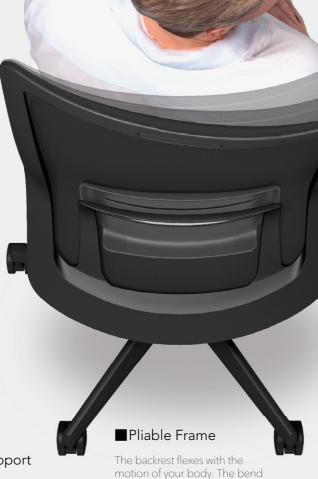

# Design that flexibly supports your best posture.

The union of style and comfort.The pliable frame harmonizes with your movementas the lumbar support comfortably contours the curves of your back. A design born of Okamura's fascination with ergonomics.