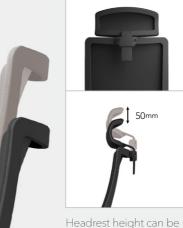

#### Adjustable Lumbar Support

The supple lumbar support fortifies your body's core, reinforcing a healthy posture.



The lumbar support easily adjusts to match your physical requirement. To adjust, simply grasp the lower ridge of the lumbar support and push up or down.



#### ■Adjustable Seat Depth

Adjust the depth of the seat by operating the lever under the seat on the right (Smart type), left (Standard type) range

Smart type : 52mm /4 levels fixed Standard type : 55mm / 4 levels fixed 52mm [Smart type]





### ■Adjustable Arms (3D Arms)

The up and down [1D], angle [2D], back and forth [3D], positioning of the arm pads adjustable. The respective movable ranges are 62mm for up and down, 15 degrees for inside, 15 degrees for outside, 40mm for back and forth.



Headrest (Option)









#### Smart Fit Reclining Smart Type

The chair autematically adjusts the reclining tension in to a sitter's weight, regardless of each peason's unique physcai diffeerrences.



Reclining reaction force : Strong



Reclining reaction force : Weak

The backrest can be locked and released by operating the lever under the seat on the right (4 levels fixed)



#### Reclining Standard Type

#### • Reclining Tension Adjustment

Reclining tension can be adjusted by rotating the dial under the center of the seat. Turn clockwise to increase tension, or counterclockwise to reduce tension.

#### **2** Lock and Release of Backrest

The backrest can be locked (in upright position only) by pushing in the lever under the seat on the light. To release, simply pull the lever out.



4

## Back Color