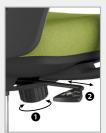

#### • Reclining Tension Adjustment

Reclining tension can be adjusted by rotating the dial under the center of the seat. Turn clockwise to increase tension, or counterclockwise to reduce tension.

#### **2** Lock and Release of Backrest

The backrest can be locked (in upright position only) by pushing in the lever under the seat on the light. To release, simply pull the lever out.

4