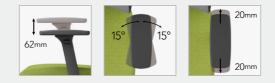

### ■Adjustable Arms (3D Arms)

The up and down [1D], angle [2D], back and forth [3D], positioning of the arm pads adjustable. The respective movable ranges are 62mm for up and down, 15 degrees for inside, 15 degrees for outside, 40mm for back and forth.