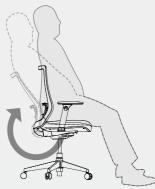

#### Smart Fit Reclining Smart Type

The chair autematically adjusts the reclining tension in to a sitter's weight, regardless of each peason's unique physcai diffeerrences.

Reclining reaction force : Strong

Reclining reaction force : Weak

The backrest can be locked and released by operating the lever under the seat on the right (4 levels fixed)