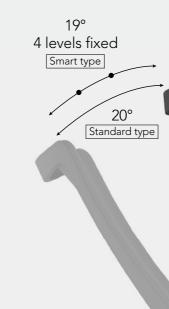

## Function

з

There are Two Types of Portone According to Reclining Functions

Smart type

Standard type

comfortably accommodates

natural side-to-side movement.

■Adjustable Seat Height

Reclining reaction force : Weak

The backrest can be locked and released by operating the lever under the seat on the right (4 levels fixed)

## Back Colors

|   | Portone Smart       | Portone Standard              |
|---|---------------------|-------------------------------|
|   | 120mm               | 120mm                         |
|   | 4 levels fixed      | 4 levels fixed                |
|   | 52mm                | 55mm                          |
|   | 4 levels fixed      | fixed (Upright position only) |
|   | 19°                 | 20°                           |
| n | Smart fit Reclining | Dial adjustment               |