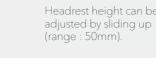

Adjustable Lumbar Support

The supple lumbar support fortifies your body's core, reinforcing a healthy posture.



The lumbar support easily adjusts to match your physical requirement. To adjust, simply grasp the lower ridge of the lumbar support and push up or down.



#### ■Adjustable Seat Depth

Adjust the depth of the seat by operating the lever under the seat on the right (Smart type), left (Standard type) range

Smart type : 52mm /4 levels fixed Standard type : 55mm / 4 levels fixed 52mm [Smart type]





### ■Adjustable Arms (3D Arms)

The up and down [1D], angle [2D], back and forth [3D], positioning of the arm pads adjustable. The respective movable ranges are 62mm for up and down, 15 degrees for inside, 15 degrees for outside, 40mm for back and forth.



Headrest (Option)









#### Smart Fit Reclining Smart Type

The chair autematically adjusts the reclining tension in to a sitter's weight, regardless of each peason's unique physcai diffeerrences.



Reclining reaction force : Strong



Reclining reaction force : Weak

The backrest can be locked and released by operating the lever under the seat on the right (4 levels fixed)



#### Reclining Standard Type

#### • Reclining Tension Adjustment

Reclining tension can be adjusted by rotating the dial under the center of the seat. Turn clockwise to increase tension, or counterclockwise to reduce tension.

#### **2** Lock and Release of Backrest

The backrest can be locked (in upright position only) by pushing in the lever under the seat on the light. To release, simply pull the lever out.



4

## Back Colors



|