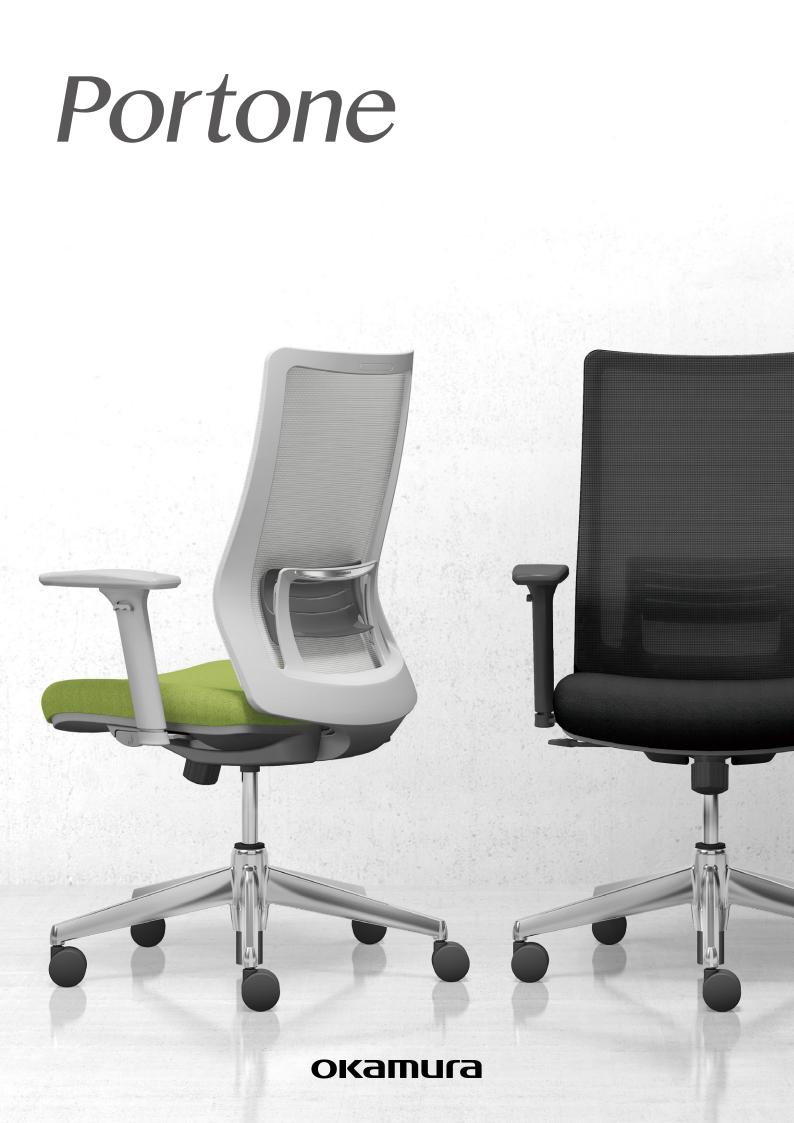

# Design that flexibly supports your best posture.

The union of style and comfort.The pliable frame harmonizes with your movementas the lumbar support comfortably contours the curves of your back. A design born of Okamura's fascination with ergonomics.

Portone