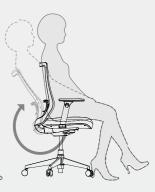

#### Reclining Standard Type

#### • Reclining Tension Adjustment

Reclining tension can be adjusted by rotating the dial under the center of the seat. Turn clockwise to increase tension, or counterclockwise to reduce tension.

#### **2** Lock and Release of Backrest

The backrest can be locked (in upright position only) by pushing in the lever under the seat on the light. To release, simply pull the lever out.

4