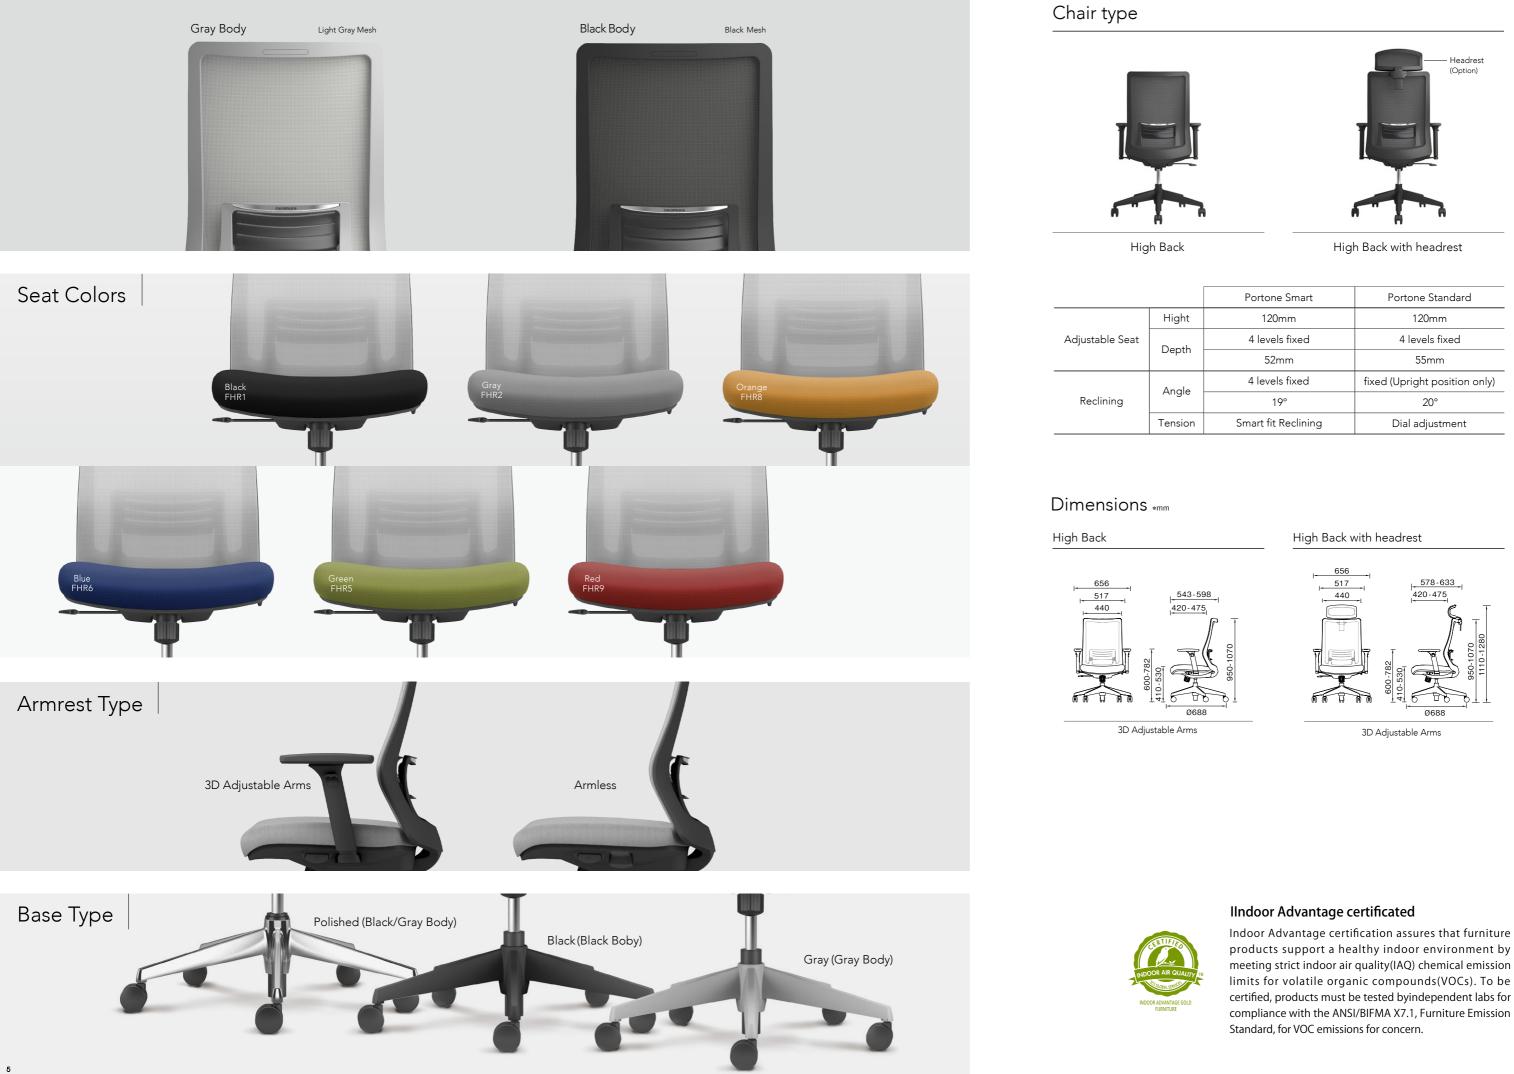

## Function

з

There are Two Types of Portone According to Reclining Functions

Smart type

Standard type

comfortably accommodates

natural side-to-side movement.

■Adjustable Seat Height

#### ■Adjustable Seat Depth

Adjust the depth of the seat by operating the lever under the seat on the right (Smart type), left (Standard type) range

Smart type : 52mm /4 levels fixed Standard type : 55mm / 4 levels fixed 52mm [Smart type]

Headrest (Option)

## Back Colors

|   | Portone Smart       | Portone Standard              |
|---|---------------------|-------------------------------|
|   | 120mm               | 120mm                         |
|   | 4 levels fixed      | 4 levels fixed                |
|   | 52mm                | 55mm                          |
|   | 4 levels fixed      | fixed (Upright position only) |
|   | 19°                 | 20°                           |
| n | Smart fit Reclining | Dial adjustment               |