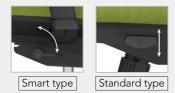

## Function

з

There are Two Types of Portone According to Reclining Functions

Smart type

Standard type

comfortably accommodates

natural side-to-side movement.

■Adjustable Seat Height